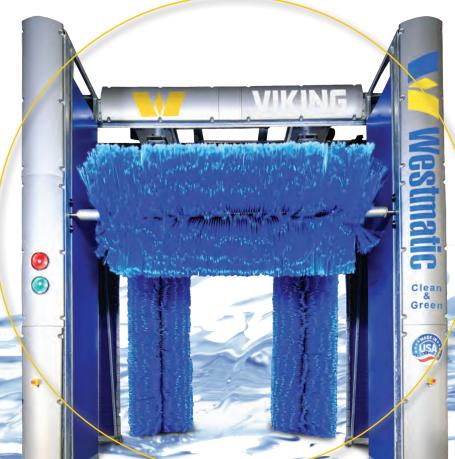

## THE VIKING: TOUGH AND DURABLE FOR LONG-LASTING RELIABILITY

Our newest machine, the VIKING, features a revolutionary, modular design that is infinitely customizable. This large vehicle wash system can be configured as a rollover/gantry or drive-through machine.

With a wide variety of equipment options, including gentle friction and touchless brush choices, the VIKING accommodates virtually any vehicle type and makes it easy to expand as your fleet grows and changes.