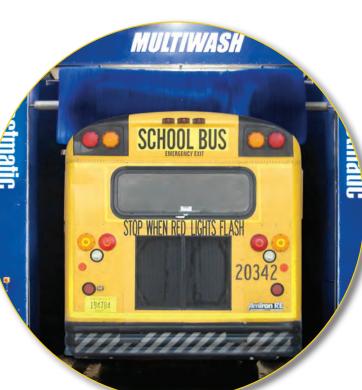

#### **AUTOMATIC SCHOOL BUS WASH SYSTEMS**

- **Save time** and reduce driver error.
- Just pull in, park and let Westmatic's machines do all the work.
- Customizable configurations accommodate a variety of bus profiles.
- Modular design makes it easy to expand as your fleet grows and changes.

#### GET YOUR FLEET CLEAN AND READY TO ROLL BEFORE THE BELL RINGS

**IDEAL FOR SCHOOL BUSES** 

- Less downtime.
- Lower operating costs.
- Mirror protection programming.
- Featuring the safest, most gentle friction cleaning in the industry.
- Description of the control of the co