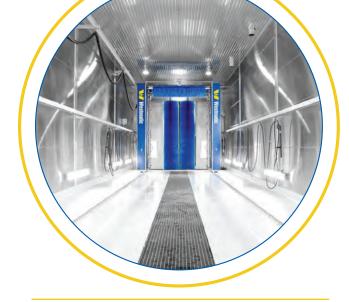

### ROLLOVER/GANTRY WASH MACHINES

#### LOW MAINTENANCE, HIGH EFFICIENCY, VERSATILE

This machine does all the work. Our rollover/gantry systems do not rely on individual drivers to maneuver or drive through the wash process. In gantry setting, the driver is directed by traffic signals to pull in up to the gantry and park. The machine begins the selected wash cycle and moves down the vehicle on a floormounted track. Wash cycle times range from 5-10 minutes per vehicle depending on the selected wash cycle options.

Westmatic's rollover/gantry systems can wash vehicles ranging from passenger sedans up to full-size tractor-trailers and are available in a full brush configuration, touchless or a combination of both.