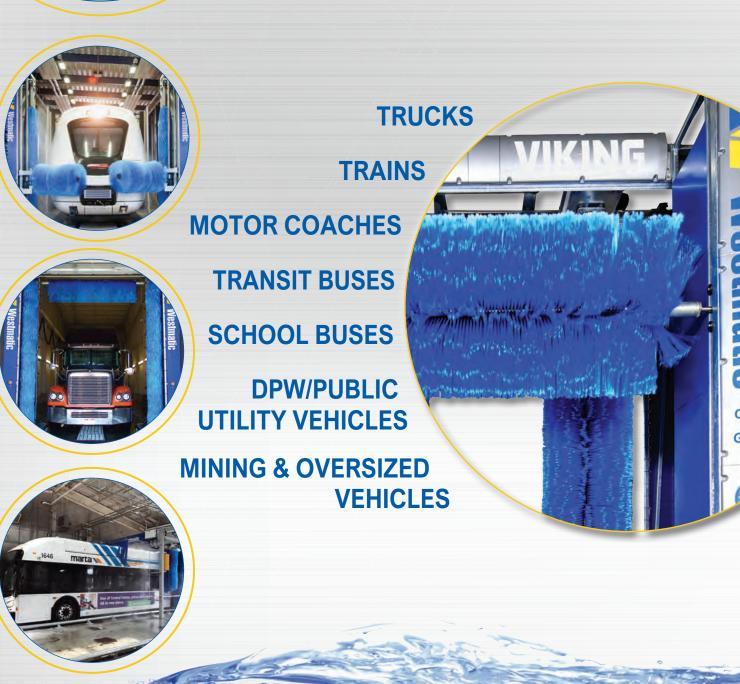

## THE VIKING: TOUGH AND DURABLE FOR LONG-LASTING RELIABILITY

Our newest machine, the VIKING, features a revolutionary, modular design that is infinitely customizable. This large vehicle wash system can be configured as a rollover/gantry or drive-through machine.

With a wide variety of equipment options, including gentle friction and touchless brush choices, the VIKING accommodates virtually any vehicle type and makes it easy to expand as your fleet grows and changes.